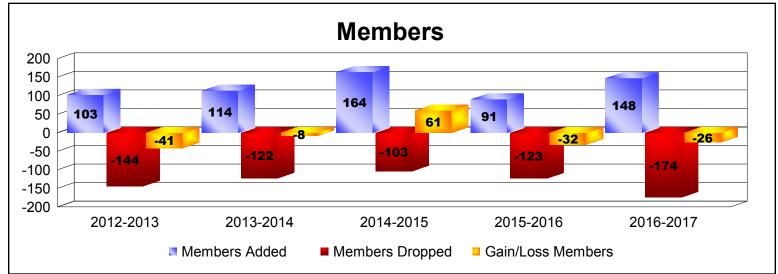

District N 4 As of June 2017 Cumulative

| Year      | New<br>Clubs | Dropped<br>Clubs | Gain/<br>Loss<br>Clubs | New<br>Members | Charter<br>Members | Reinstate<br>Members | Transfer<br>Members | Total<br>Member<br>Added | Total<br>Members<br>Dropped | Gain/<br>Loss<br>Members |
|-----------|--------------|------------------|------------------------|----------------|--------------------|----------------------|---------------------|--------------------------|-----------------------------|--------------------------|
| 2012-2013 | 0            | 0                | 0                      | 99             | 0                  | 2                    | 2                   | 103                      | -144                        | -41                      |
| 2013-2014 | 0            | 0                | 0                      | 92             | 0                  | 14                   | 8                   | 114                      | -122                        | -8                       |
| 2014-2015 | 1            | 0                | 1                      | 111            | 33                 | 14                   | 6                   | 164                      | -103                        | 61                       |
| 2015-2016 | 0            | -1               | -1                     | 81             | 5                  | 1                    | 4                   | 91                       | -123                        | -32                      |
| 2016-2017 | 0            | -3               | -3                     | 133            | 1                  | 7                    | 7                   | 148                      | -174                        | -26                      |
| Average   | 0            | -1               | -1                     | 103            | 8                  | 8                    | 5                   | 124                      | -133                        | -9                       |