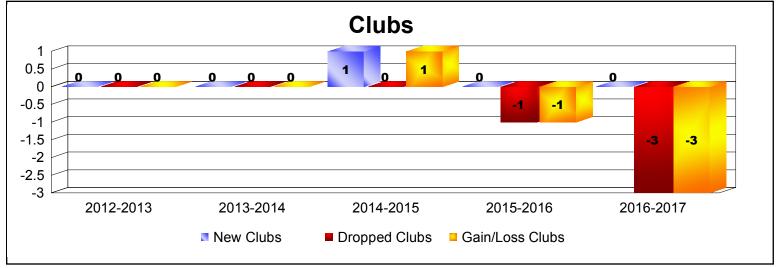

District N 4 As of June 2017 Cumulative

| Year      | New<br>Clubs | Dropped<br>Clubs | Gain/<br>Loss<br>Clubs | New<br>Members | Charter<br>Members | Reinstate<br>Members | Transfer<br>Members | Total<br>Member<br>Added | Total<br>Members<br>Dropped | Gain/<br>Loss<br>Members |
|-----------|--------------|------------------|------------------------|----------------|--------------------|----------------------|---------------------|--------------------------|-----------------------------|--------------------------|
| 2012-2013 | 0            | 0                | 0                      | 99             | 0                  | 2                    | 2                   | 103                      | -144                        | -41                      |
| 2013-2014 | 0            | 0                | 0                      | 92             | 0                  | 14                   | 8                   | 114                      | -122                        | -8                       |
| 2014-2015 | 1            | 0                | 1                      | 111            | 33                 | 14                   | 6                   | 164                      | -103                        | 61                       |
| 2015-2016 | 0            | -1               | -1                     | 81             | 5                  | 1                    | 4                   | 91                       | -123                        | -32                      |
| 2016-2017 | 0            | -3               | -3                     | 133            | 1                  | 7                    | 7                   | 148                      | -174                        | -26                      |
| Average   | 0            | -1               | -1                     | 103            | 8                  | 8                    | 5                   | 124                      | -133                        | -9                       |